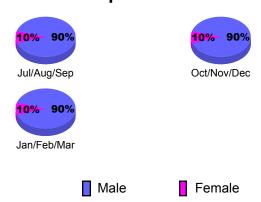

| 0                                | 0                                |
| Totals      | 1                   | 0                             | 0                                 | 0                                | 2                                |

# Club Results 2010-2011 Goal, New, Dropped, Gain/Loss 1 0.8 0.6 0.4 0.2 0 Jul/Aug/Sep Oct/Nov/Dec Jan/Feb/Mar Goal Actual Dropped Gain Loss



## YTD Status Quo Clubs 2010-2011



### **Membership** Results <u>Membership</u> 2010-2011 2009-2010 Actual Gain/ Net **Actual** Gain/ Memb New Dropped Loss of Loss of Month **Memb** Goal Memb Memb Memb Jul/Aug/Sep -15 -47 4 15 51 Oct/Nov/Dec -12 20 19 -31 0 Jan/Feb/Mar 22 17 -20 -3 1 Totals 36 87 -98 <u>-11</u>



# Gender Comparison 2010-2011

Oct/Nov/Dec

Jan/Feb/Mar

Previous Year