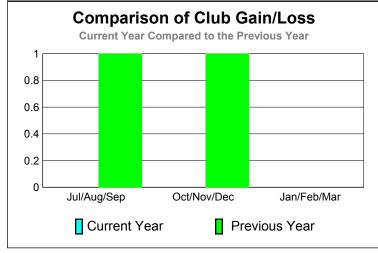

Clarks

|             | 2010-2011           |                               |                                   |                                  | 2009-2010                        |
|-------------|---------------------|-------------------------------|-----------------------------------|----------------------------------|----------------------------------|
| Month       | New<br>Club<br>Goal | Actual<br>New<br><u>Clubs</u> | Actual<br>Dropped<br><u>Clubs</u> | Gain/<br>Loss of<br><u>Clubs</u> | Gain/<br>Loss of<br><u>Clubs</u> |
| Jul/Aug/Sep | 0                   | 0                             | 0                                 | 0                                | 1                                |
| Oct/Nov/Dec | 0                   | 0                             | 0                                 | 0                                | 1                                |
| Jan/Feb/Mar | 1                   | 0                             | 0                                 | 0                                | 0                                |
| Totals      | 1                   | 0                             | 0                                 | 0                                | 2                                |